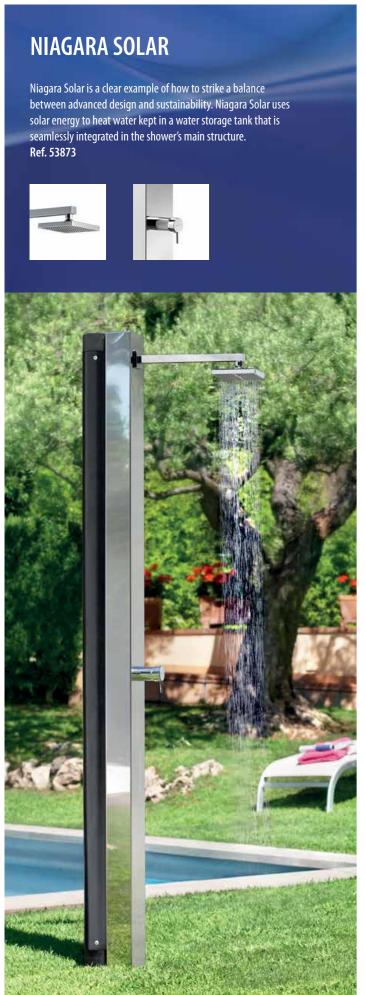

#### Range of showers for public pools

































# Public pools: 1 shower head Shower with timer

Highly resistant stainless steel shower specially designed for facilities with a high concentration of users. Comes with a shower head and push button timer tap that avoids the unnecessary consumption of water. **Ref. 59776** 









## Public pools: 1 shower head & foot wash. Shower with timer

Highly resistant stainless steel shower specially designed for facilities with a high concentration of users. Comes with one shower head, a foot wash tap and two push button timer taps that avoid the unnecessary consumption of water. Ref. 59777









# Public pools: 2 shower heads Shower with 2 timer taps

Highly resistant stainless steel shower specially designed for facilities with a high concentration of users. Comes with two show