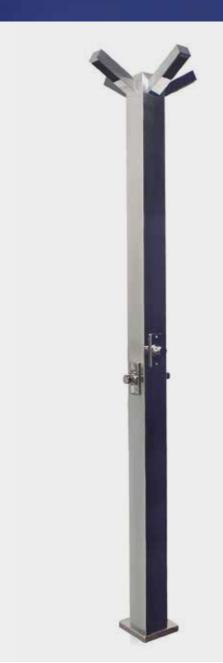

# Public pools: 2 shower heads Shower with 2 timer taps

Highly resistant stainless steel shower specially designed for facilities with a high concentration of users. Comes with two shower heads and two push button timer taps that avoid the unnecessary consumption of water. **Ref. 59778** 