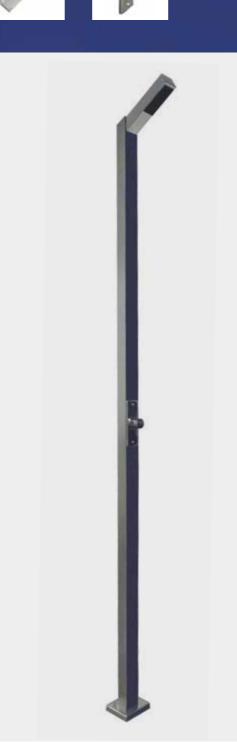

# Public pools: 1 shower head Shower with timer

Highly resistant stainless steel shower specially designed for facilities with a high concentration of users. Comes with a shower head and push button timer tap that avoids the unnecessary consumption of water. **Ref. 59776** 