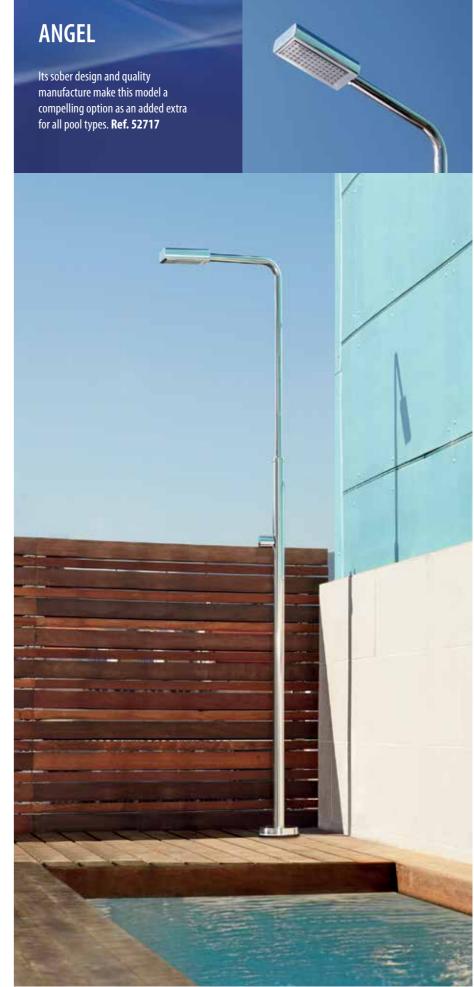

#### Range of showers for public pools

































# Public pools: 1 shower head Shower with timer

Highly resistant stainless steel shower specially designed for facilities with a high concentration of users. Comes with a shower head and push button timer tap that avoids the unnecessary consumption of water. **Ref. 59776** 









## Public pools: 1 shower head & foot wash. Shower with timer

Highly resistant stainless steel shower specially designed for facilities with a high concentration of users. Comes with one shower head, a foot wash tap and two push button timer taps that avoid the unnecessary consumption of water. Ref. 59777









# Public pools: 2 shower heads Shower with 2 timer taps

Highly resistant stainless steel shower specially designed for facilities with a high concentration of users. Comes with two