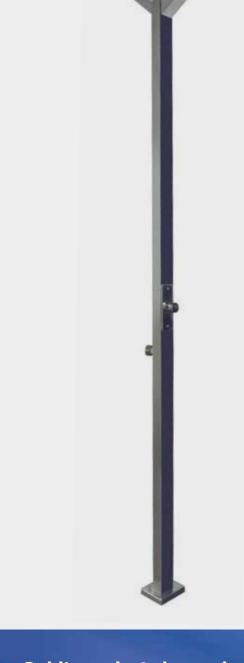

# Public pools: 1 shower head Shower with timer

Highly resistant stainless steel shower specially designed for facilities with a high concentration of users. Comes with a shower head and push button timer tap that avoids the unnecessary consumption of water. **Ref. 59776** 