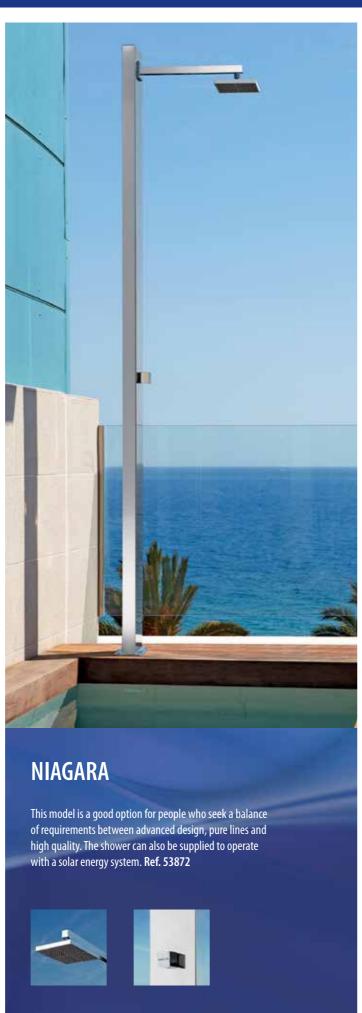

#### Range of showers for public pools

































# Public pools: 1 shower head Shower with timer

Highly resistant stainless steel shower specially designed for facilities with a high concentration of users. Comes with a shower head and push button timer tap that avoids the unnecessary consumption of water. **Ref. 59776** 









## Public pools: 1 shower head & foot wash. Shower with timer

Highly resistant stainless steel shower specially designed for facilities with a high concentration of users. Comes with one shower head, a foot wash tap and two push button timer taps that avoid the unnecessary consumption of water. Ref. 59777









# Public pools: 2 shower heads Shower with 2 timer taps

Highly resistant stainless steel shower specially designed for facilities with a high concentration of users. Comes with two shower