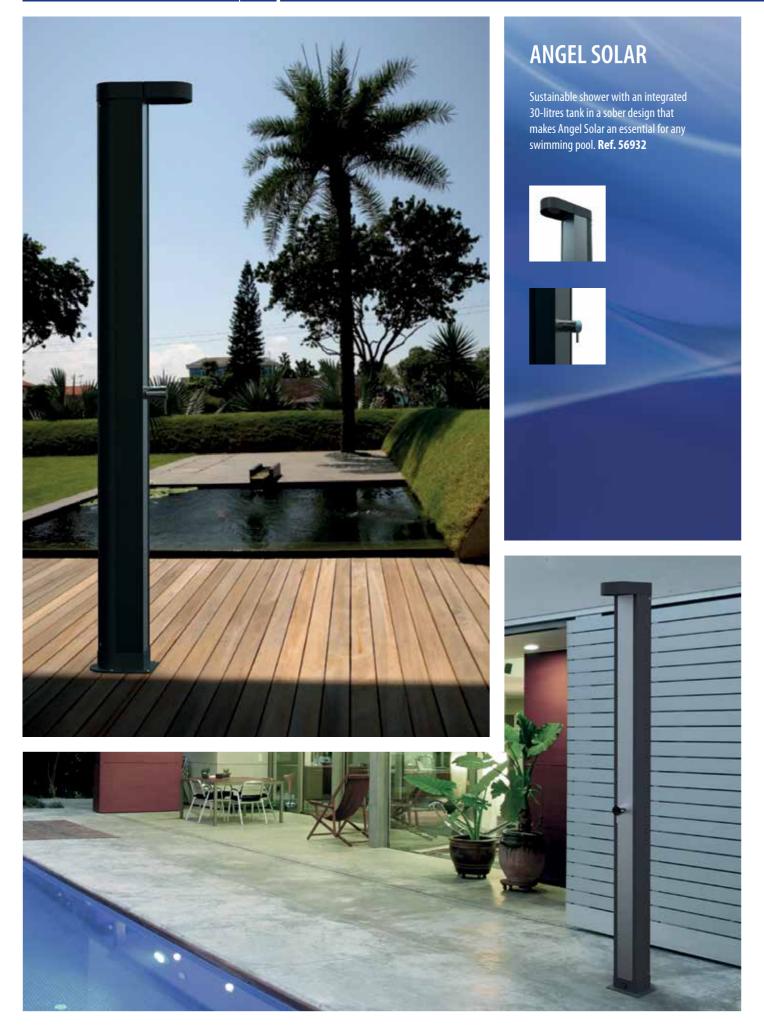

#### Range of showers for public pools

































# Public pools: 1 shower head Shower with timer

Highly resistant stainless steel shower specially designed for facilities with a high concentration of users. Comes with a shower head and push button timer tap that avoids the unnecessary consumption of water. **Ref. 59776** 









## Public pools: 1 shower head & foot wash. Shower with timer

Highly resistant stainless steel shower specially designed for facilities with a high concentration of users. Comes with one shower head, a foot wash tap and two push button timer taps that avoid the unnecessary consumption of water. Ref. 59777









# Public pools: 2 shower heads Shower with 2 timer taps

Highly resistant stainless steel shower specially designed for facilities with a high concentration of users. Comes with