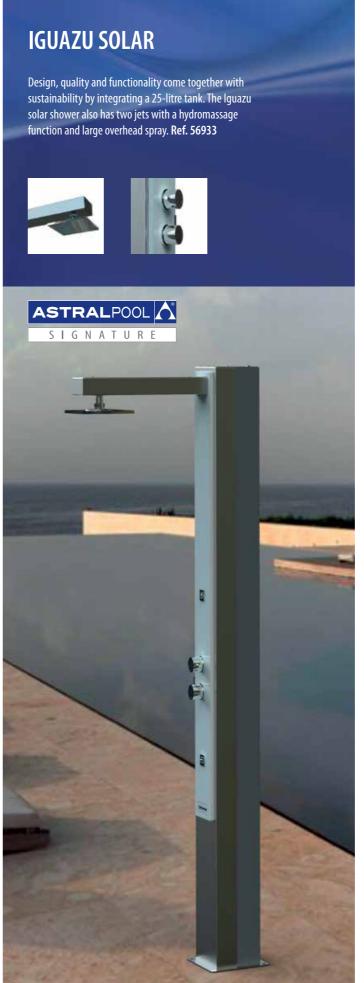

#### Range of showers for public pools

































# Public pools: 1 shower head Shower with timer

Highly resistant stainless steel shower specially designed for facilities with a high concentration of users. Comes with a shower head and push button timer tap that avoids the unnecessary consumption of water. **Ref. 59776** 









## Public pools: 1 shower head & foot wash. Shower with timer

Highly resistant stainless steel shower specially designed for facilities with a high concentration of users. Comes with one shower head, a foot wash tap and two push button timer taps that avoid the unnecessary consumption of water. Ref. 59777









# Public pools: 2 shower heads Shower with 2 timer taps

Highly resistant stainless steel shower specially designed for facilities with a high concentration of users. Comes with two shower h