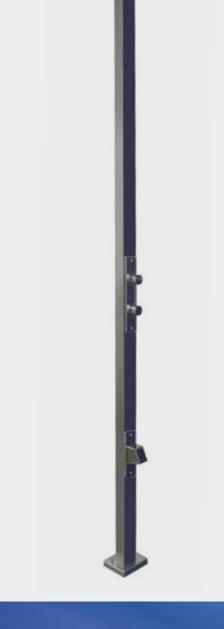

# Public pools: 2 shower heads Shower with 2 timer taps

Highly resistant stainless steel shower specially designed for facilities with a high concentration of users. Comes with two shower heads and two push button timer taps that avoid the unnecessary consumption of water. **Ref. 59778** 