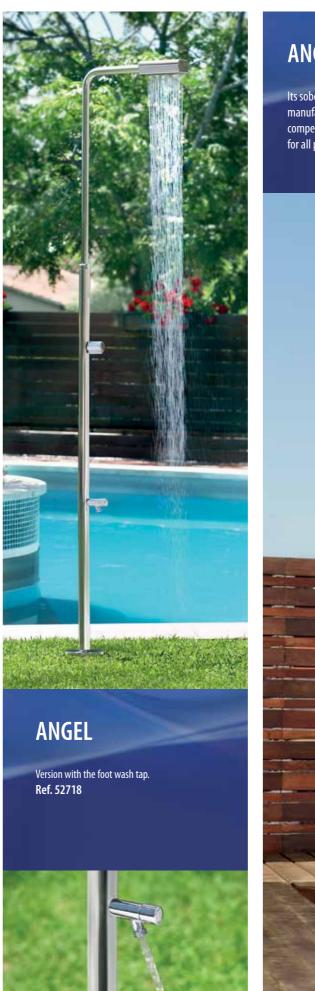

#### Range of showers for public pools

































# Public pools: 1 shower head Shower with timer

Highly resistant stainless steel shower specially designed for facilities with a high concentration of users. Comes with a shower head and push button timer tap that avoids the unnecessary consumption of water. **Ref. 59776** 









## Public pools: 1 shower head & foot wash. Shower with timer

Highly resistant stainless steel shower specially designed for facilities with a high concentration of users. Comes with one shower head, a foot wash tap and two push button timer taps that avoid the unnecessary consumption of water. Ref. 59777









# Public pools: 2 shower heads Shower with 2 timer taps

Highly resistant stainless steel shower specially designed for facilities with a high concentration of users. Comes with tw