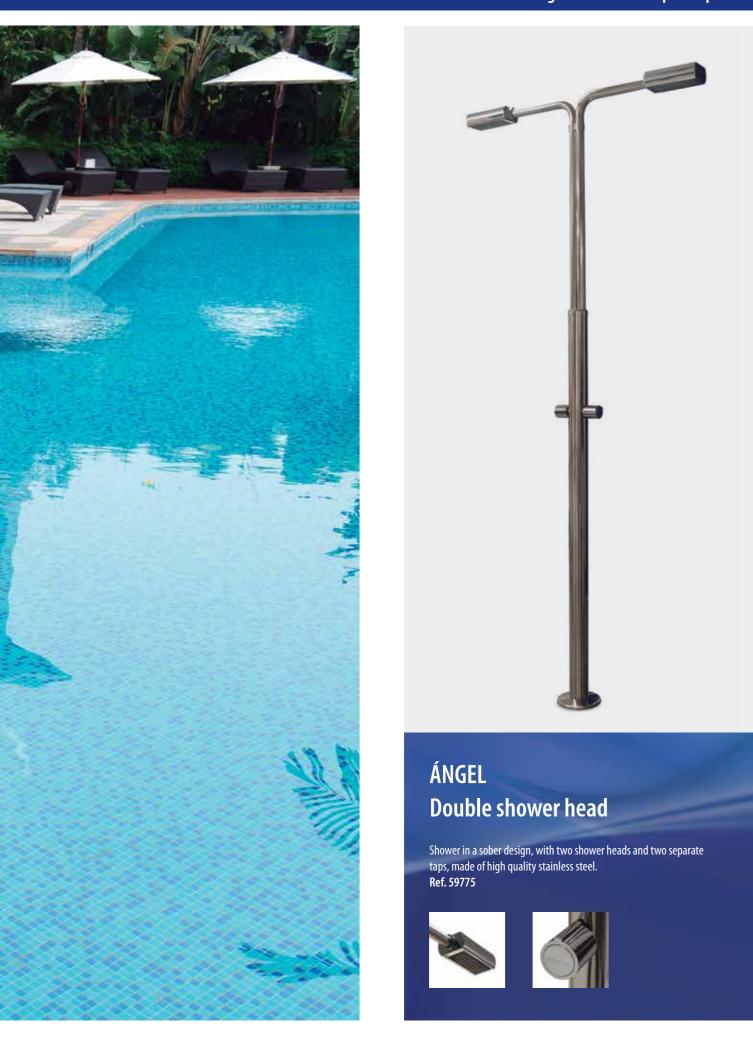

# Public pools: 2 shower heads Shower with 2 timer taps

Highly resistant stainless steel shower specially designed for facilities with a high concentration of users. Comes with two shower heads and two push button timer taps that avoid the unnecessary consumption of water. **Ref. 59778** 