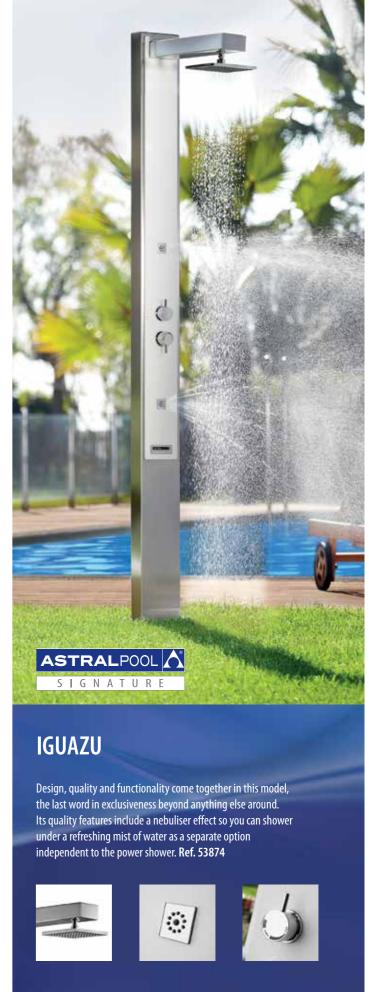

#### Range of showers for public pools

































# Public pools: 1 shower head Shower with timer

Highly resistant stainless steel shower specially designed for facilities with a high concentration of users. Comes with a shower head and push button timer tap that avoids the unnecessary consumption of water. **Ref. 59776** 









## Public pools: 1 shower head & foot wash. Shower with timer

Highly resistant stainless steel shower specially designed for facilities with a high concentration of users. Comes with one shower head, a foot wash tap and two push button timer taps that avoid the unnecessary consumption of water. Ref. 59777









# Public pools: 2 shower heads Shower with 2 timer taps

Highly resistant stainless steel shower specially designed for facilities with a high concentration of users. Comes with two shower hea